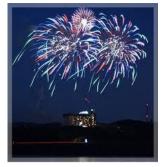

During intermission, guests enjoy an outdoor display of unique American made fireworks, produced and provided by local vendor, A.M. Pyrotechnics. Swiftshots is available for portraits, with delivery before the holidays.